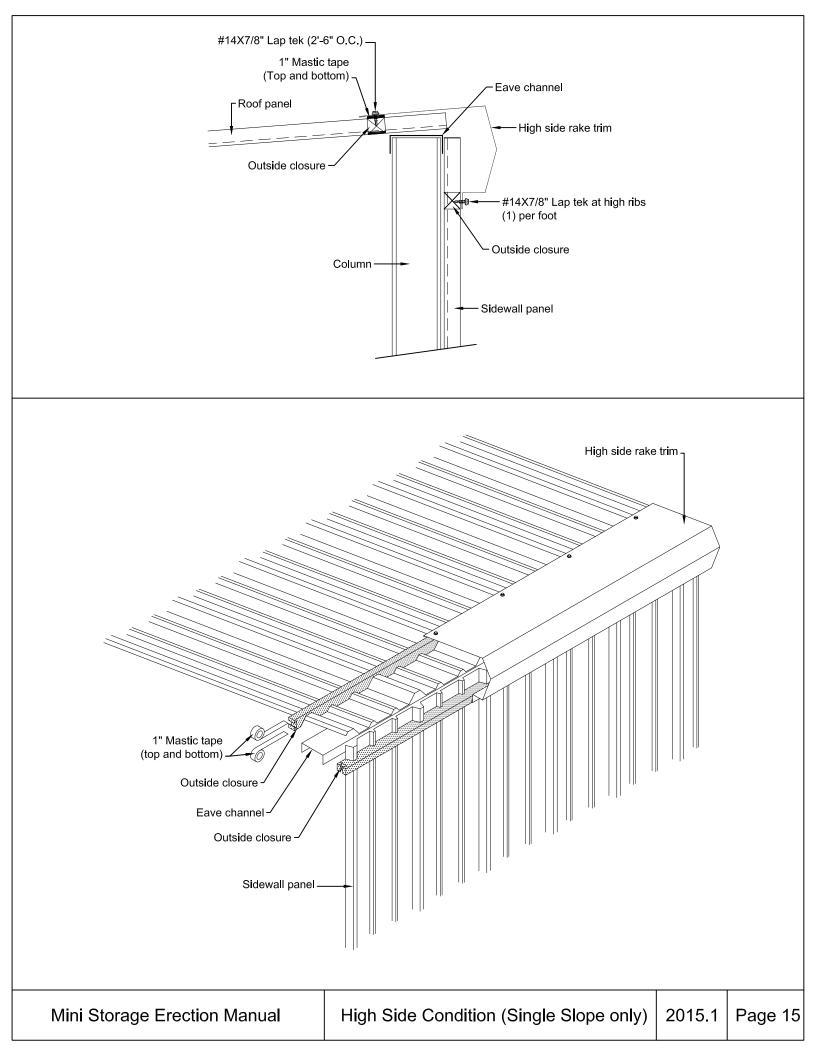

## Table of Contents

- 1. Base Channel Layout
- 2. Wall Girt Assembly
- 3. Wall Base with Panels
- 4. Wall Base with Door Jambs
- 5. Door Jambs with Panels
- 6. Door Header Assembly
- 7. Mullion Trim Assembly
- 8. Sidewall Framing with Door Jambs
- 9. Corner Trim Assembly
- 10. Stepdown Framing Detail
- 11. Stepdown Sheeting and Trim Detail
- 12. Support Cee Installation Detail
- 13. Sidewall Framing with Gutter or Eave Trim
- 14. Endwall Framing at Rake
- 15. High Side Condition (Single Slope Only)
- 16. Longitudinal Partition Wall Assembly
- 17. Lateral Partition Wall Assembly
- 18. Fastener Spacing and Pattern
- 19. Roof Panels at Ridge and Laps
- 20. Lateral Roof Strapping Installation
- 21. Roof and Wall "X" Strapping Installation
- 22. Pitch Maker and Pitched Eave Channel
- 23. Insulation Installation Details
- 24. Downspout Corrugated
- 25. Downspout Box