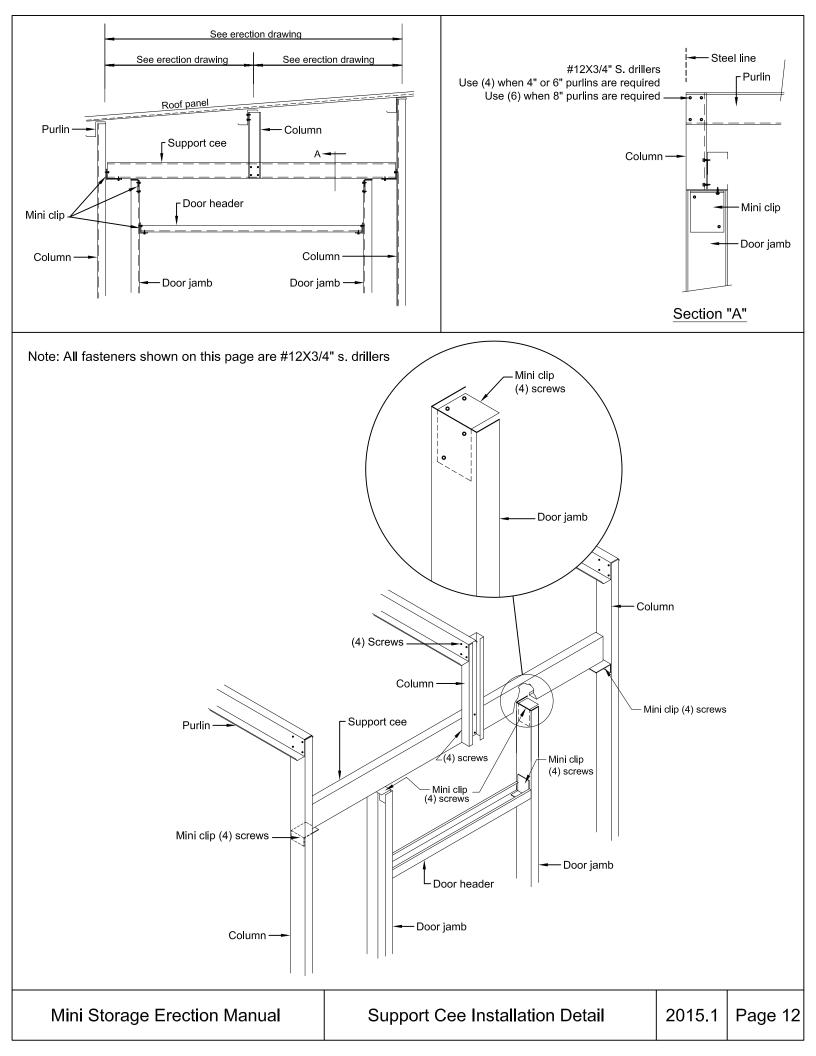

## Table of Contents

- 1. Base Channel Layout
- 2. Wall Girt Assembly
- 3. Wall Base with Panels
- 4. Wall Base with Door Jambs
- 5. Door Jambs with Panels
- 6. Door Header Assembly
- 7. Mullion Trim Assembly
- 8. Sidewall Framing with Door Jambs
- 9. Corner Trim Assembly
- 10. Stepdown Framing Detail
- 11. Stepdown Sheeting and Trim Detail
- 12. Support Cee Installation Detail
- 13. Sidewall Framing with Gutter or Eave Trim
- 14. Endwall Framing at Rake
- 15. High Side Condition (Single Slope Only)
- 16. Longitudinal Partition Wall Assembly
- 17. Lateral Partition Wall Assembly
- 18. Fastener Spacing and Pattern
- 19. Roof Panels at Ridge and Laps
- 20. Lateral Roof Strapping Installation
- 21. Roof and Wall "X" Strapping Installation
- 22. Pitch Maker and Pitched Eave Channel
- 23. Insulation Installation Details
- 24. Downspout Corrugated
- 25. Downspout Box