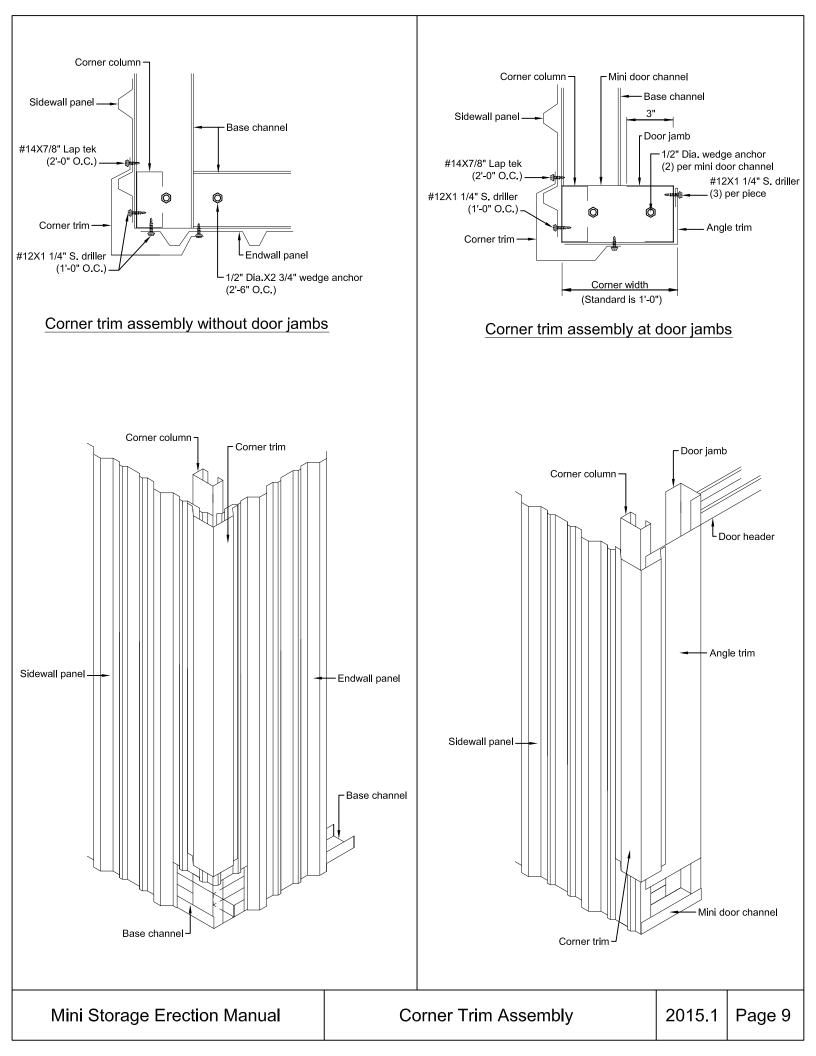

## Table of Contents

- 1. Base Channel Layout
- 2. Wall Girt Assembly
- 3. Wall Base with Panels
- 4. Wall Base with Door Jambs
- 5. Door Jambs with Panels
- 6. Door Header Assembly
- 7. Mullion Trim Assembly
- 8. Sidewall Framing with Door Jambs
- 9. Corner Trim Assembly
- 10. Stepdown Framing Detail
- 11. Stepdown Sheeting and Trim Detail
- 12. Support Cee Installation Detail
- 13. Sidewall Framing with Gutter or Eave Trim
- 14. Endwall Framing at Rake
- 15. High Side Condition (Single Slope Only)
- 16. Longitudinal Partition Wall Assembly
- 17. Lateral Partition Wall Assembly
- 18. Fastener Spacing and Pattern
- 19. Roof Panels at Ridge and Laps
- 20. Lateral Roof Strapping Installation
- 21. Roof and Wall "X" Strapping Installation
- 22. Pitch Maker and Pitched Eave Channel
- 23. Insulation Installation Details
- 24. Downspout Corrugated
- 25. Downspout Box