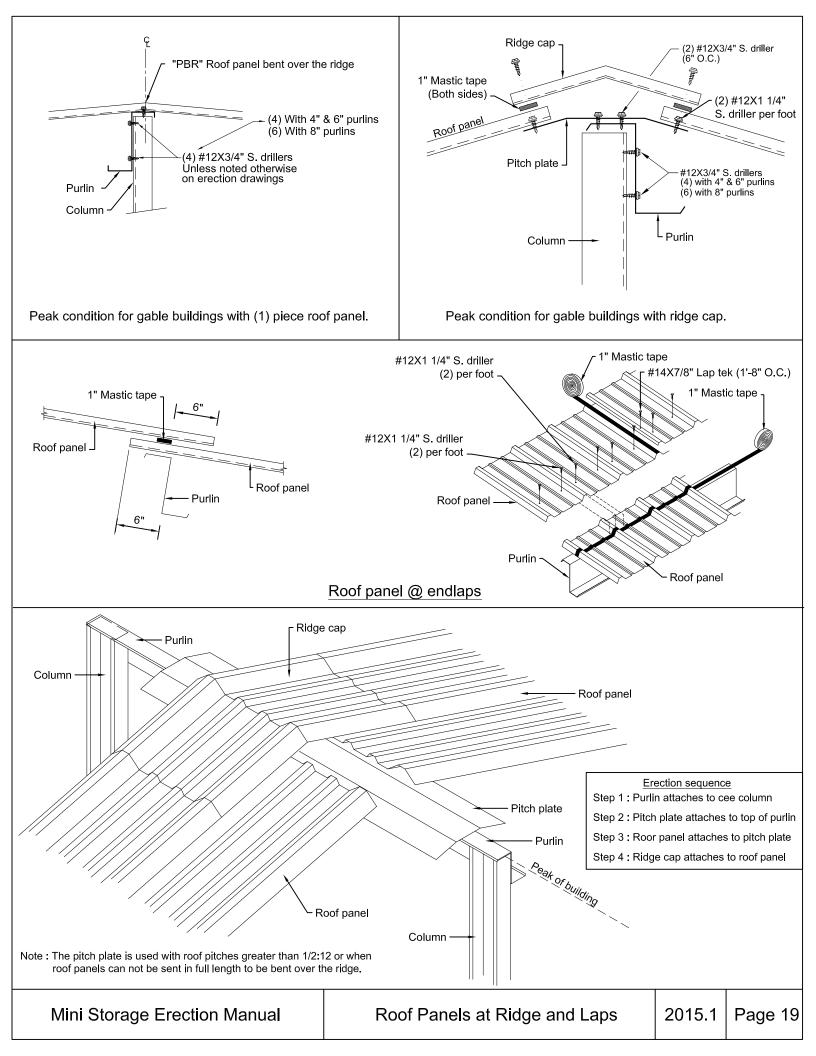

## Table of Contents

- 1. Base Channel Layout
- 2. Wall Girt Assembly
- 3. Wall Base with Panels
- 4. Wall Base with Door Jambs
- 5. Door Jambs with Panels
- 6. Door Header Assembly
- 7. Mullion Trim Assembly
- 8. Sidewall Framing with Door Jambs
- 9. Corner Trim Assembly
- 10. Stepdown Framing Detail
- 11. Stepdown Sheeting and Trim Detail
- 12. Support Cee Installation Detail
- 13. Sidewall Framing with Gutter or Eave Trim
- 14. Endwall Framing at Rake
- 15. High Side Condition (Single Slope Only)
- 16. Longitudinal Partition Wall Assembly
- 17. Lateral Partition Wall Assembly
- 18. Fastener Spacing and Pattern
- 19. Roof Panels at Ridge and Laps
- 20. Lateral Roof Strapping Installation
- 21. Roof and Wall "X" Strapping Installation
- 22. Pitch Maker and Pitched Eave Channel
- 23. Insulation Installation Details
- 24. Downspout Corrugated
- 25. Downspout Box