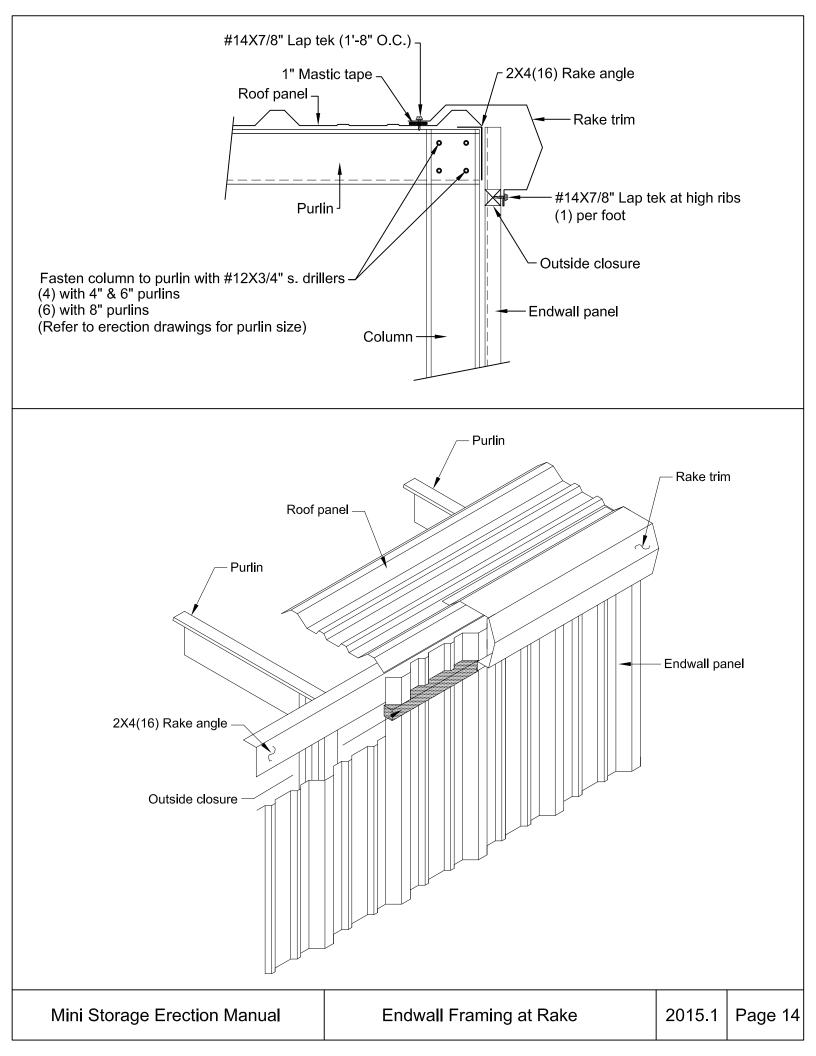

## Table of Contents

- 1. Base Channel Layout
- 2. Wall Girt Assembly
- 3. Wall Base with Panels
- 4. Wall Base with Door Jambs
- 5. Door Jambs with Panels
- 6. Door Header Assembly
- 7. Mullion Trim Assembly
- 8. Sidewall Framing with Door Jambs
- 9. Corner Trim Assembly
- 10. Stepdown Framing Detail
- 11. Stepdown Sheeting and Trim Detail
- 12. Support Cee Installation Detail
- 13. Sidewall Framing with Gutter or Eave Trim
- 14. Endwall Framing at Rake
- 15. High Side Condition (Single Slope Only)
- 16. Longitudinal Partition Wall Assembly
- 17. Lateral Partition Wall Assembly
- 18. Fastener Spacing and Pattern
- 19. Roof Panels at Ridge and Laps
- 20. Lateral Roof Strapping Installation
- 21. Roof and Wall "X" Strapping Installation
- 22. Pitch Maker and Pitched Eave Channel
- 23. Insulation Installation Details
- 24. Downspout Corrugated
- 25. Downspout Box