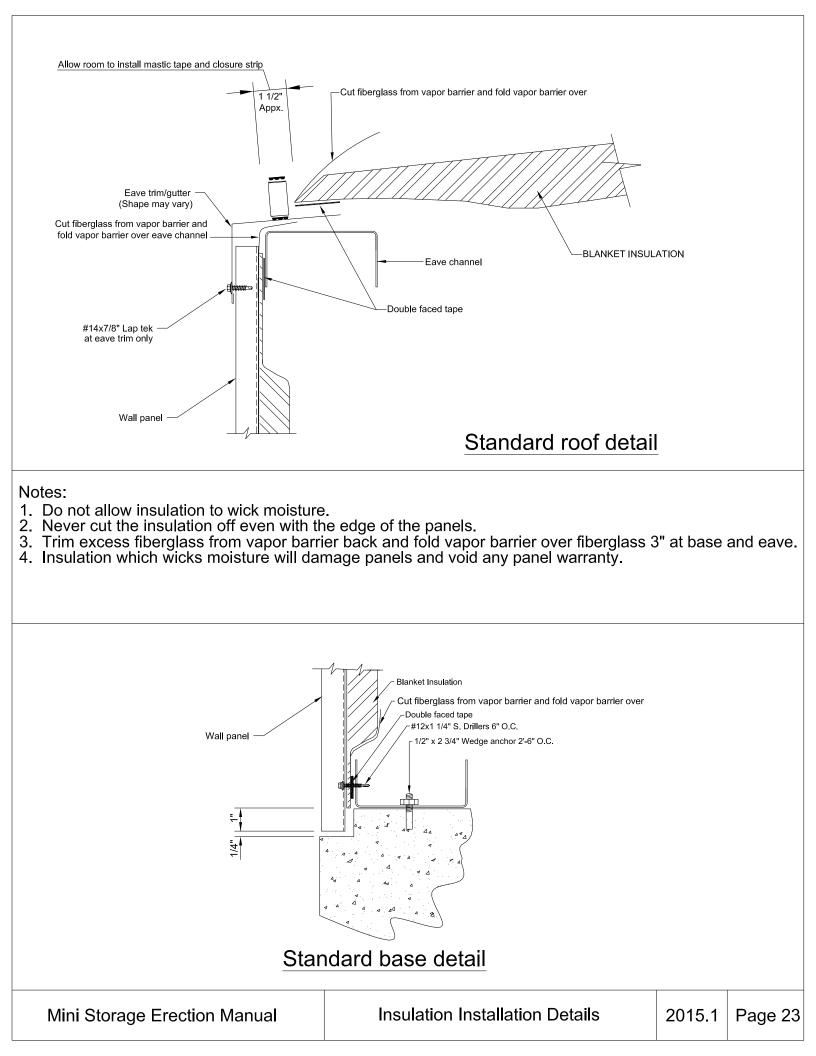

Detail
- 13. Sidewall Framing with Gutter or Eave Trim
- 14. Endwall Framing at Rake
- 15. High Side Condition (Single Slope Only)
- 16. Longitudinal Partition Wall Assembly
- 17. Lateral Partition Wall Assembly
- 18. Fastener Spacing and Pattern
- 19. Roof Panels at Ridge and Laps
- 20. Lateral Roof Strapping Installation
- 21. Roof and Wall "X" Strapping Installation
- 22. Pitch Maker and Pitched Eave Channel
- 23. Insulation Installation Details
- 24. Downspout Corrugated
- 25. Downspout Box

Mini Storage Erection Manual









































## "X" Strapping - Roof

Attach Strapping with (4) #12 x 1" Flat Head S. Drillers at each end and (2) #12 x 1" Flat Head S. Drillers at each Intermediate Member. Note: All Strapping must be pulled tight. No sagging allowed.









Mini Storage Erection Manual

2019.1 Page 24