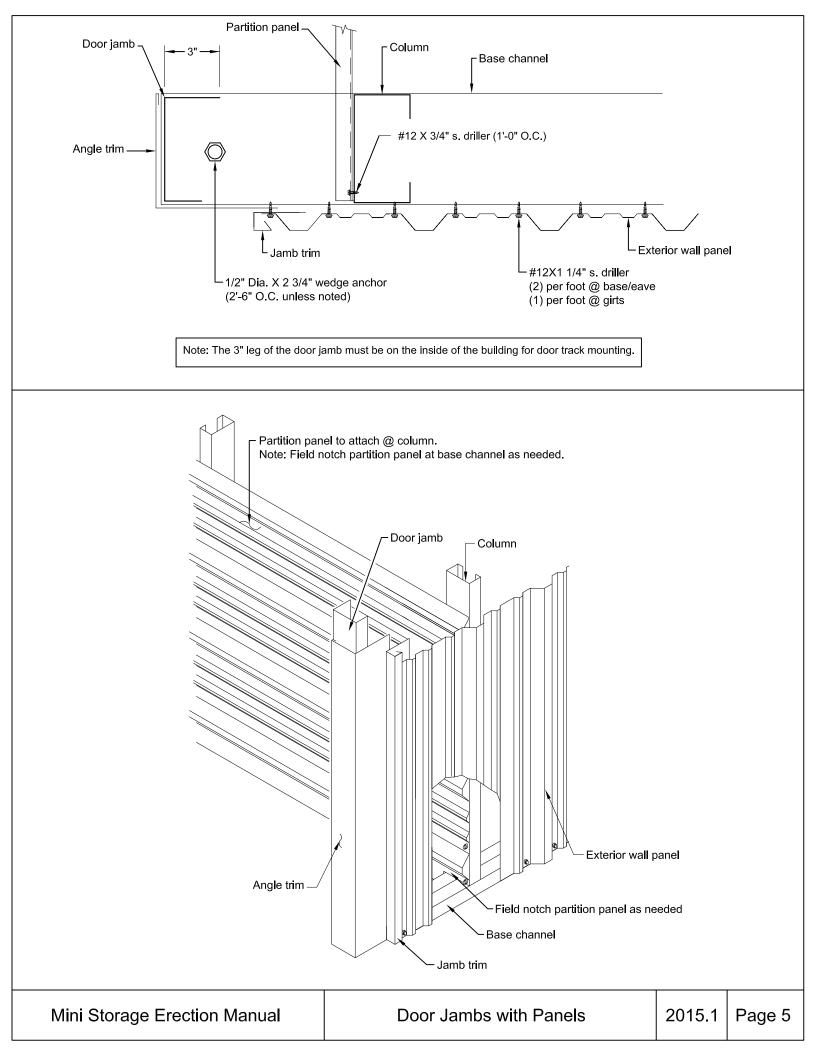

## Table of Contents

- 1. Base Channel Layout
- 2. Wall Girt Assembly
- 3. Wall Base with Panels
- 4. Wall Base with Door Jambs
- 5. Door Jambs with Panels
- 6. Door Header Assembly
- 7. Mullion Trim Assembly
- 8. Sidewall Framing with Door Jambs
- 9. Corner Trim Assembly
- 10. Stepdown Framing Detail
- 11. Stepdown Sheeting and Trim Detail
- 12. Support Cee Installation Detail
- 13. Sidewall Framing with Gutter or Eave Trim
- 14. Endwall Framing at Rake
- 15. High Side Condition (Single Slope Only)
- 16. Longitudinal Partition Wall Assembly
- 17. Lateral Partition Wall Assembly
- 18. Fastener Spacing and Pattern
- 19. Roof Panels at Ridge and Laps
- 20. Lateral Roof Strapping Installation
- 21. Roof and Wall "X" Strapping Installation
- 22. Pitch Maker and Pitched Eave Channel
- 23. Insulation Installation Details
- 24. Downspout Corrugated
- 25. Downspout Box