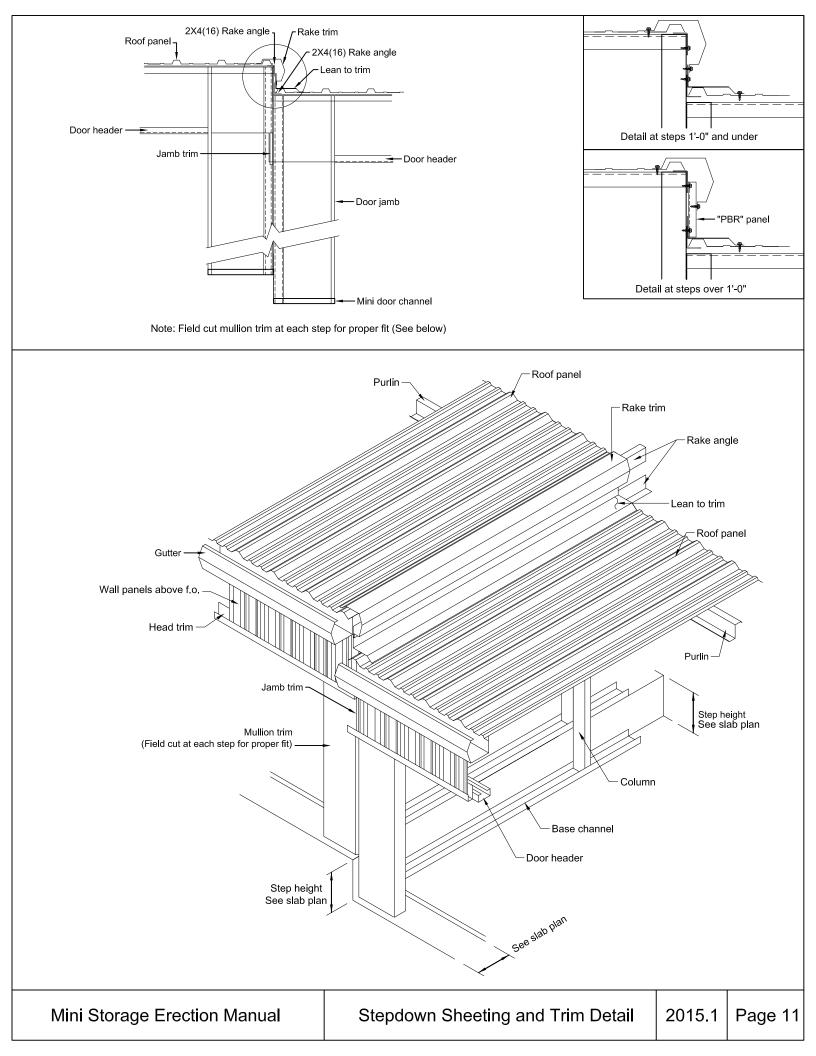

## Table of Contents

- 1. Base Channel Layout
- 2. Wall Girt Assembly
- 3. Wall Base with Panels
- 4. Wall Base with Door Jambs
- 5. Door Jambs with Panels
- 6. Door Header Assembly
- 7. Mullion Trim Assembly
- 8. Sidewall Framing with Door Jambs
- 9. Corner Trim Assembly
- 10. Stepdown Framing Detail
- 11. Stepdown Sheeting and Trim Detail
- 12. Support Cee Installation Detail
- 13. Sidewall Framing with Gutter or Eave Trim
- 14. Endwall Framing at Rake
- 15. High Side Condition (Single Slope Only)
- 16. Longitudinal Partition Wall Assembly
- 17. Lateral Partition Wall Assembly
- 18. Fastener Spacing and Pattern
- 19. Roof Panels at Ridge and Laps
- 20. Lateral Roof Strapping Installation
- 21. Roof and Wall "X" Strapping Installation
- 22. Pitch Maker and Pitched Eave Channel
- 23. Insulation Installation Details
- 24. Downspout Corrugated
- 25. Downspout Box