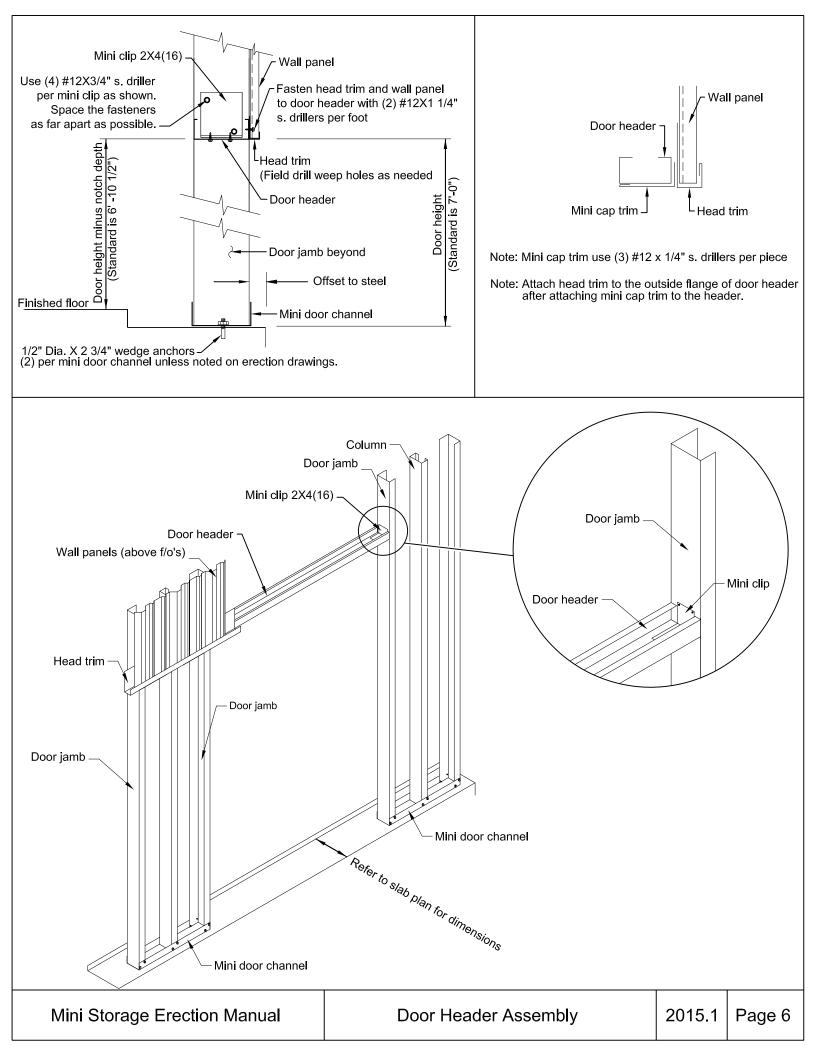

## Table of Contents

- 1. Base Channel Layout
- 2. Wall Girt Assembly
- 3. Wall Base with Panels
- 4. Wall Base with Door Jambs
- 5. Door Jambs with Panels
- 6. Door Header Assembly
- 7. Mullion Trim Assembly
- 8. Sidewall Framing with Door Jambs
- 9. Corner Trim Assembly
- 10. Stepdown Framing Detail
- 11. Stepdown Sheeting and Trim Detail
- 12. Support Cee Installation Detail
- 13. Sidewall Framing with Gutter or Eave Trim
- 14. Endwall Framing at Rake
- 15. High Side Condition (Single Slope Only)
- 16. Longitudinal Partition Wall Assembly
- 17. Lateral Partition Wall Assembly
- 18. Fastener Spacing and Pattern
- 19. Roof Panels at Ridge and Laps
- 20. Lateral Roof Strapping Installation
- 21. Roof and Wall "X" Strapping Installation
- 22. Pitch Maker and Pitched Eave Channel
- 23. Insulation Installation Details
- 24. Downspout Corrugated
- 25. Downspout Box