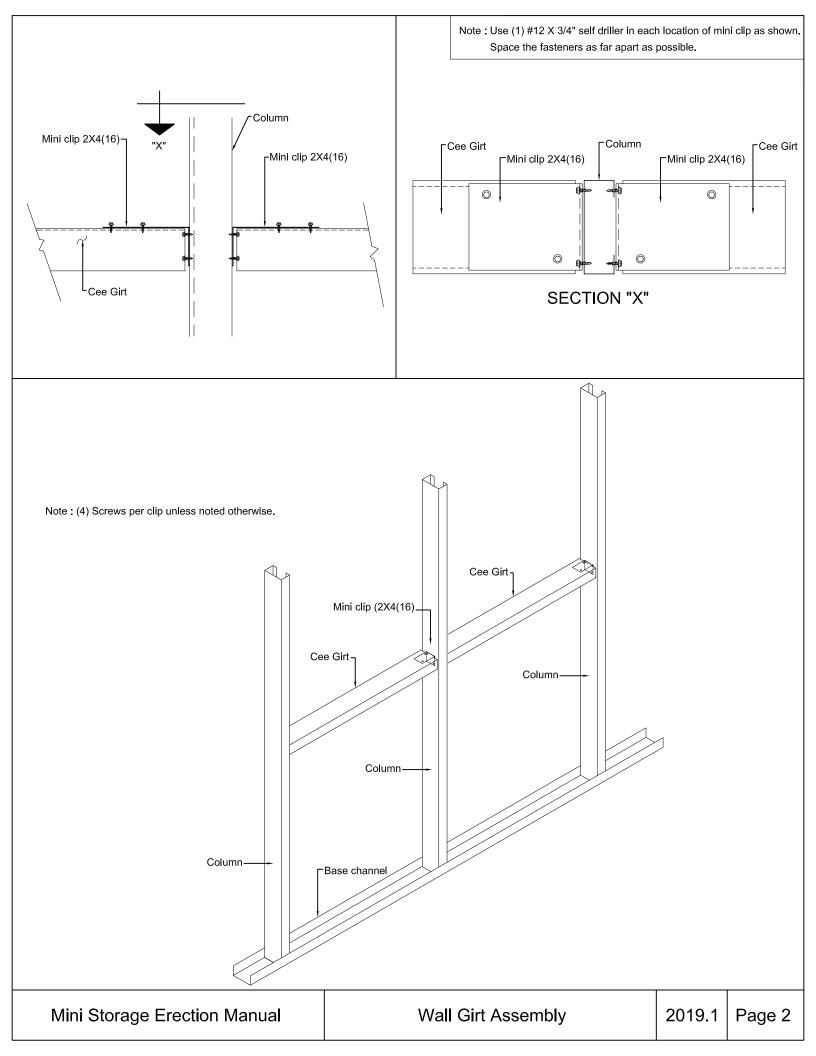

Base with Door Jambs
- 5. Door Jambs with Panels
- 6. Door Header Assembly
- 7. Mullion Trim Assembly
- 8. Sidewall Framing with Door Jambs
- 9. Corner Trim Assembly
- 10. Stepdown Framing Detail
- 11. Stepdown Sheeting and Trim Detail
- 12. Support Cee Installation Detail
- 13. Sidewall Framing with Gutter or Eave Trim
- 14. Endwall Framing at Rake
- 15. High Side Condition (Single Slope Only)
- 16. Longitudinal Partition Wall Assembly
- 17. Lateral Partition Wall Assembly
- 18. Fastener Spacing and Pattern
- 19. Roof Panels at Ridge and Laps
- 20. Lateral Roof Strapping Installation
- 21. Roof and Wall "X" Strapping Installation
- 22. Pitch Maker and Pitched Eave Channel
- 23. Insulation Installation Details
- 24. Downspout Corrugated
- 25. Downspout Box

Mini Storage Erection Manual









































## "X" Strapping - Roof

Attach Strapping with (4) #12 x 1" Flat Head S. Drillers at each end and (2) #12 x 1" Flat Head S. Drillers at each Intermediate Member. Note: All Strapping must be pulled tight. No sagging allowed.









Mini Storage Erection Manual

2019.1 Page 24