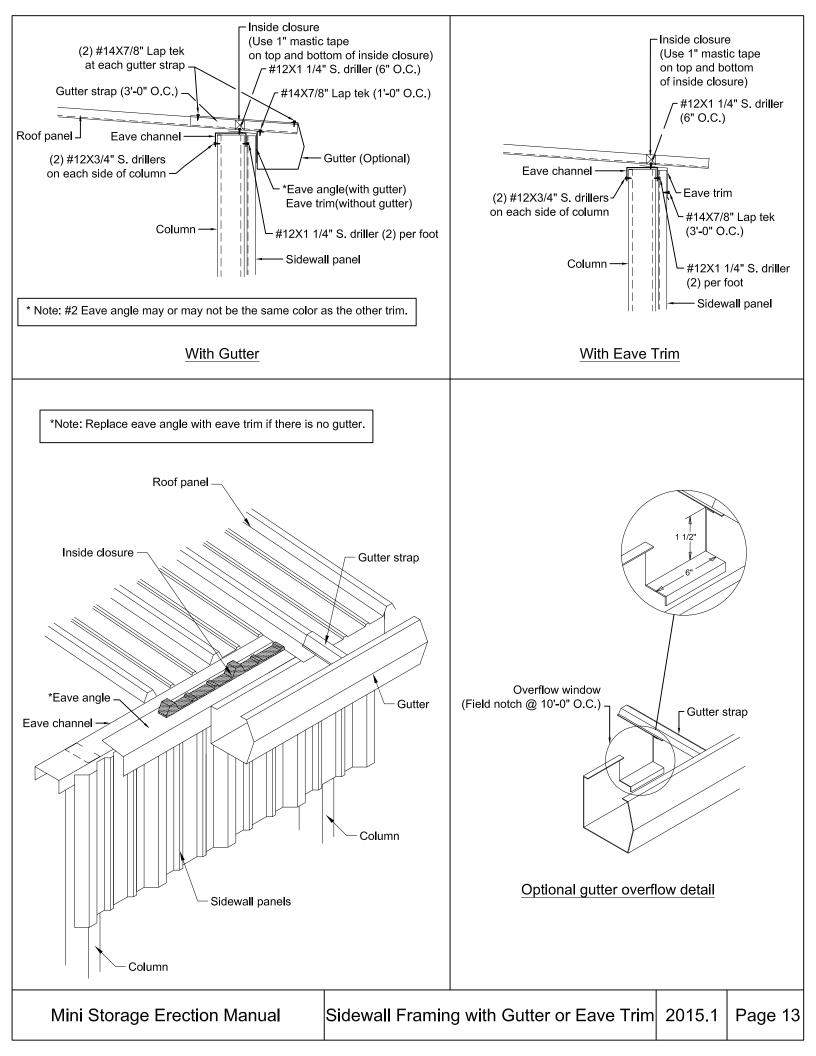

## Table of Contents

- 1. Base Channel Layout
- 2. Wall Girt Assembly
- 3. Wall Base with Panels
- 4. Wall Base with Door Jambs
- 5. Door Jambs with Panels
- 6. Door Header Assembly
- 7. Mullion Trim Assembly
- 8. Sidewall Framing with Door Jambs
- 9. Corner Trim Assembly
- 10. Stepdown Framing Detail
- 11. Stepdown Sheeting and Trim Detail
- 12. Support Cee Installation Detail
- 13. Sidewall Framing with Gutter or Eave Trim
- 14. Endwall Framing at Rake
- 15. High Side Condition (Single Slope Only)
- 16. Longitudinal Partition Wall Assembly
- 17. Lateral Partition Wall Assembly
- 18. Fastener Spacing and Pattern
- 19. Roof Panels at Ridge and Laps
- 20. Lateral Roof Strapping Installation
- 21. Roof and Wall "X" Strapping Installation
- 22. Pitch Maker and Pitched Eave Channel
- 23. Insulation Installation Details
- 24. Downspout Corrugated
- 25. Downspout Box