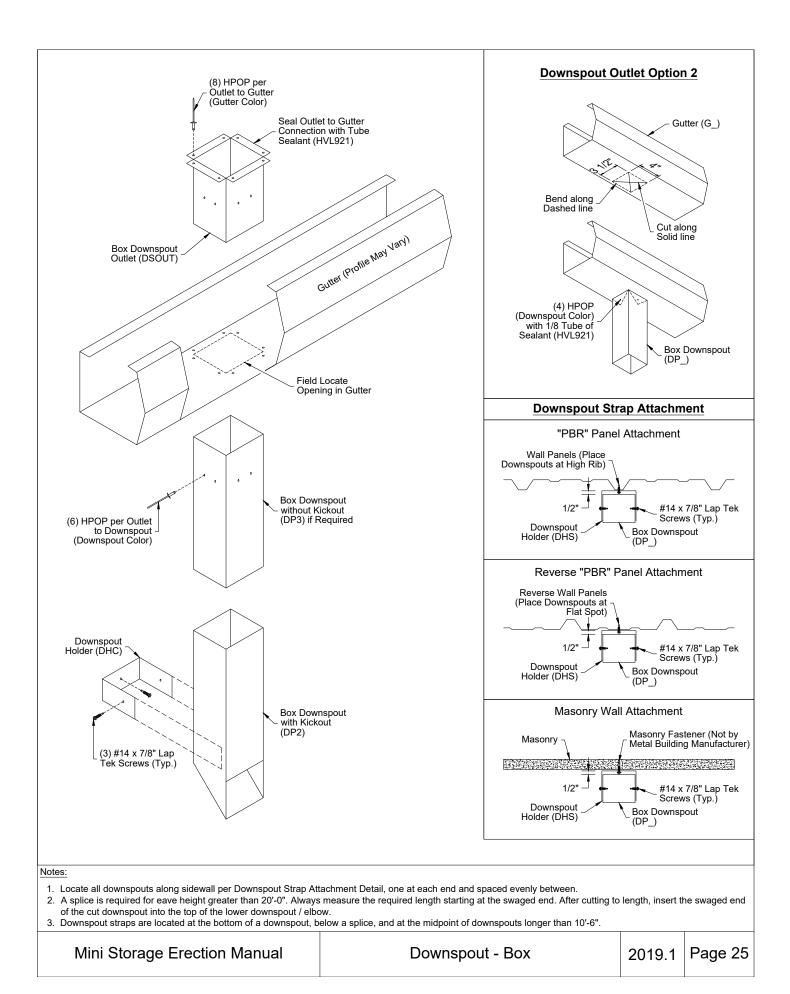

Trim
- 14. Endwall Framing at Rake
- 15. High Side Condition (Single Slope Only)
- 16. Longitudinal Partition Wall Assembly
- 17. Lateral Partition Wall Assembly
- 18. Fastener Spacing and Pattern
- 19. Roof Panels at Ridge and Laps
- 20. Lateral Roof Strapping Installation
- 21. Roof and Wall "X" Strapping Installation
- 22. Pitch Maker and Pitched Eave Channel
- 23. Insulation Installation Details
- 24. Downspout Corrugated
- 25. Downspout Box

Mini Storage Erection Manual









































## "X" Strapping - Roof

Attach Strapping with (4) #12 x 1" Flat Head S. Drillers at each end and (2) #12 x 1" Flat Head S. Drillers at each Intermediate Member. Note: All Strapping must be pulled tight. No sagging allowed.









Mini Storage Erection Manual

2019.1 Page 24