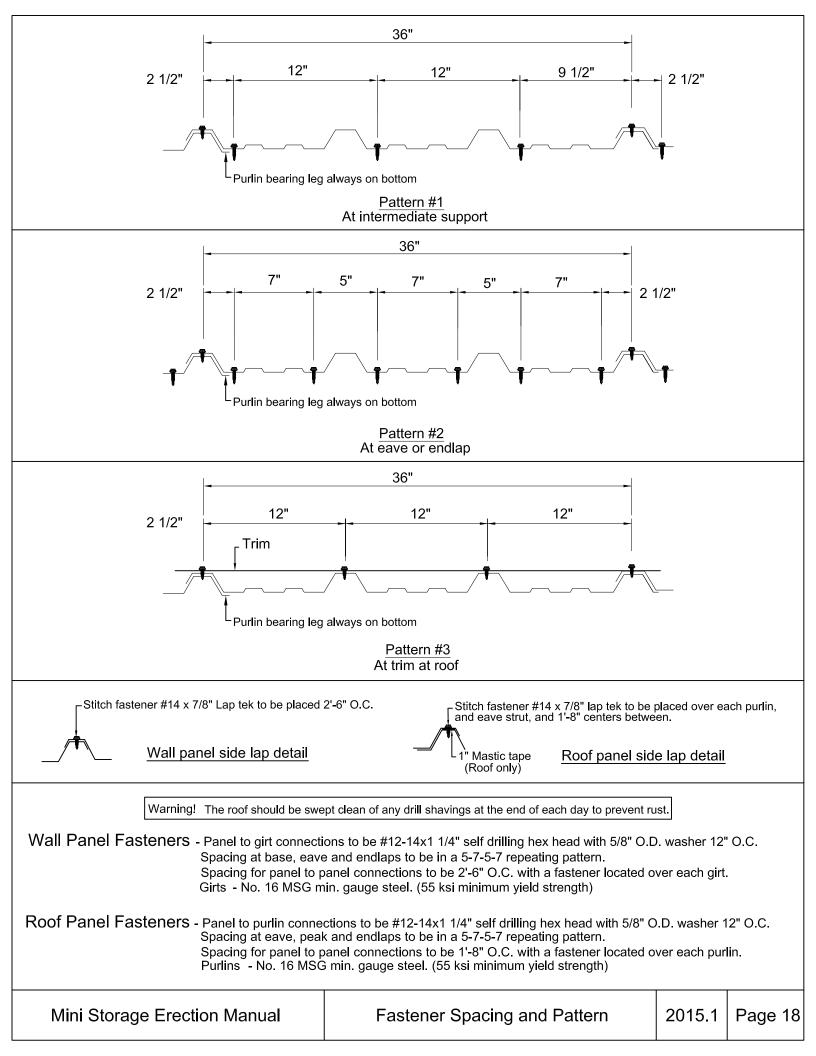

## Table of Contents

- 1. Base Channel Layout
- 2. Wall Girt Assembly
- 3. Wall Base with Panels
- 4. Wall Base with Door Jambs
- 5. Door Jambs with Panels
- 6. Door Header Assembly
- 7. Mullion Trim Assembly
- 8. Sidewall Framing with Door Jambs
- 9. Corner Trim Assembly
- 10. Stepdown Framing Detail
- 11. Stepdown Sheeting and Trim Detail
- 12. Support Cee Installation Detail
- 13. Sidewall Framing with Gutter or Eave Trim
- 14. Endwall Framing at Rake
- 15. High Side Condition (Single Slope Only)
- 16. Longitudinal Partition Wall Assembly
- 17. Lateral Partition Wall Assembly
- 18. Fastener Spacing and Pattern
- 19. Roof Panels at Ridge and Laps
- 20. Lateral Roof Strapping Installation
- 21. Roof and Wall "X" Strapping Installation
- 22. Pitch Maker and Pitched Eave Channel
- 23. Insulation Installation Details
- 24. Downspout Corrugated
- 25. Downspout Box