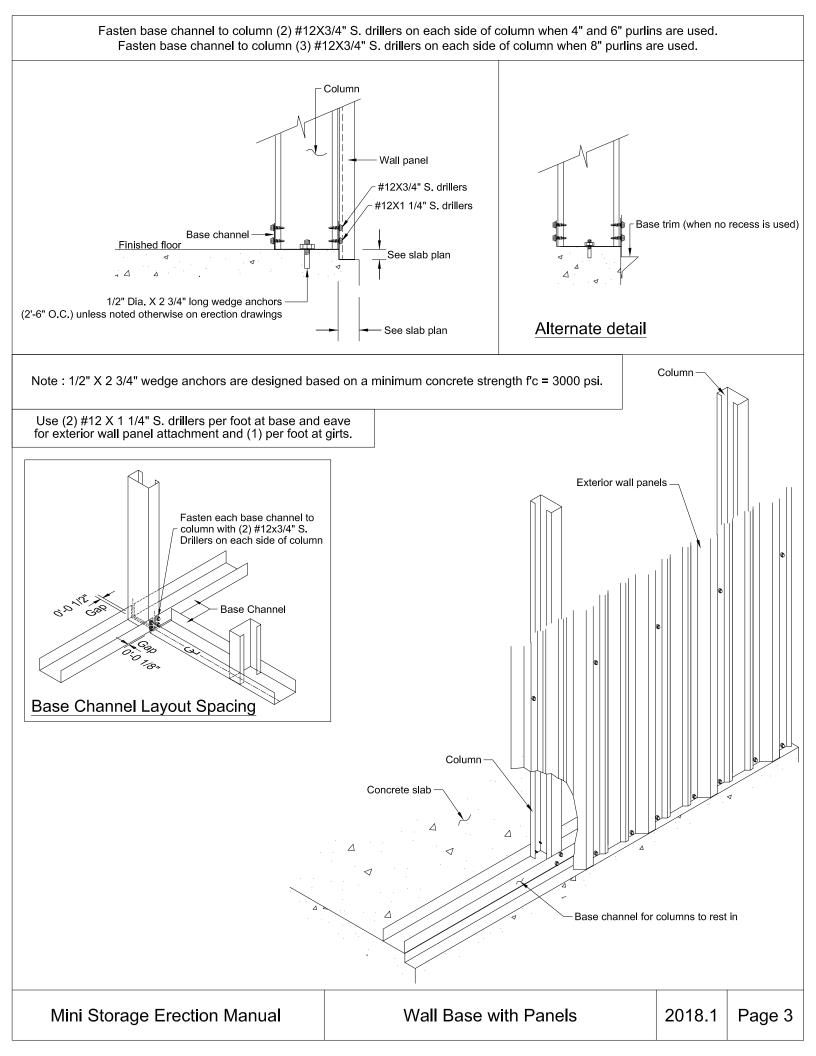

se with Door Jambs
- 5. Door Jambs with Panels
- 6. Door Header Assembly
- 7. Mullion Trim Assembly
- 8. Sidewall Framing with Door Jambs
- 9. Corner Trim Assembly
- 10. Stepdown Framing Detail
- 11. Stepdown Sheeting and Trim Detail
- 12. Support Cee Installation Detail
- 13. Sidewall Framing with Gutter or Eave Trim
- 14. Endwall Framing at Rake
- 15. High Side Condition (Single Slope Only)
- 16. Longitudinal Partition Wall Assembly
- 17. Lateral Partition Wall Assembly
- 18. Fastener Spacing and Pattern
- 19. Roof Panels at Ridge and Laps
- 20. Lateral Roof Strapping Installation
- 21. Roof and Wall "X" Strapping Installation
- 22. Pitch Maker and Pitched Eave Channel
- 23. Insulation Installation Details
- 24. Downspout Corrugated
- 25. Downspout Box

Mini Storage Erection Manual









































## "X" Strapping - Roof

Attach Strapping with (4) #12 x 1" Flat Head S. Drillers at each end and (2) #12 x 1" Flat Head S. Drillers at each Intermediate Member. Note: All Strapping must be pulled tight. No sagging allowed.









Mini Storage Erection Manual

2019.1 Page 24