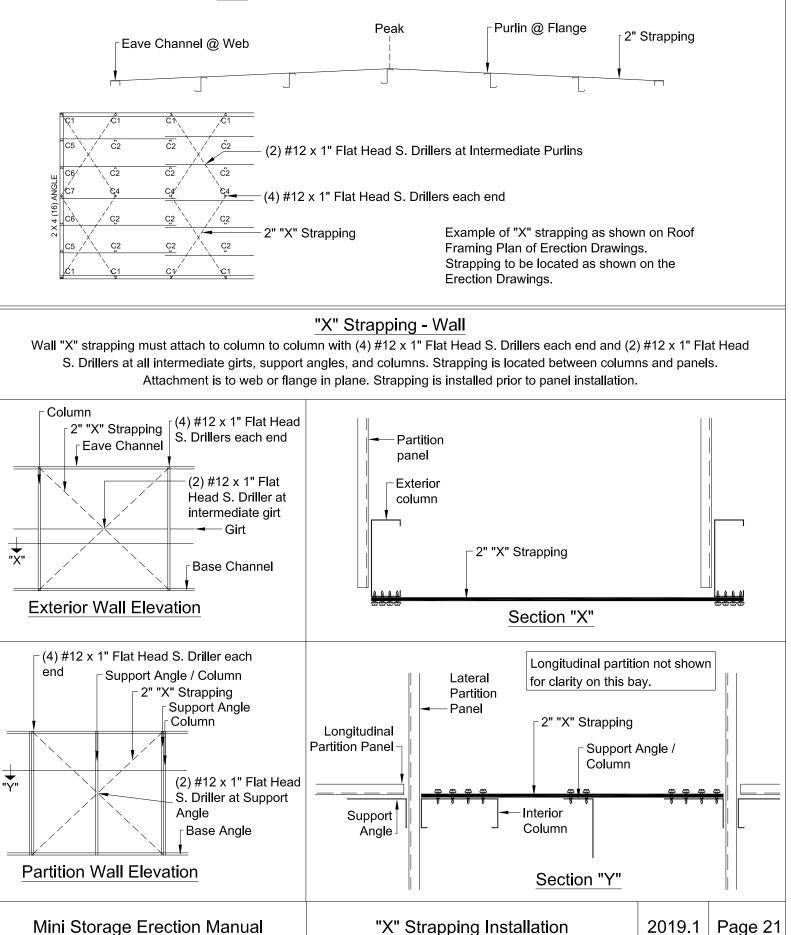

## "X" Strapping - Roof

Attach Strapping with (4) #12 x 1" Flat Head S. Drillers at each end and (2) #12 x 1" Flat Head S. Drillers at each Intermediate Member. Note: All Strapping must be pulled tight. No sagging allowed.