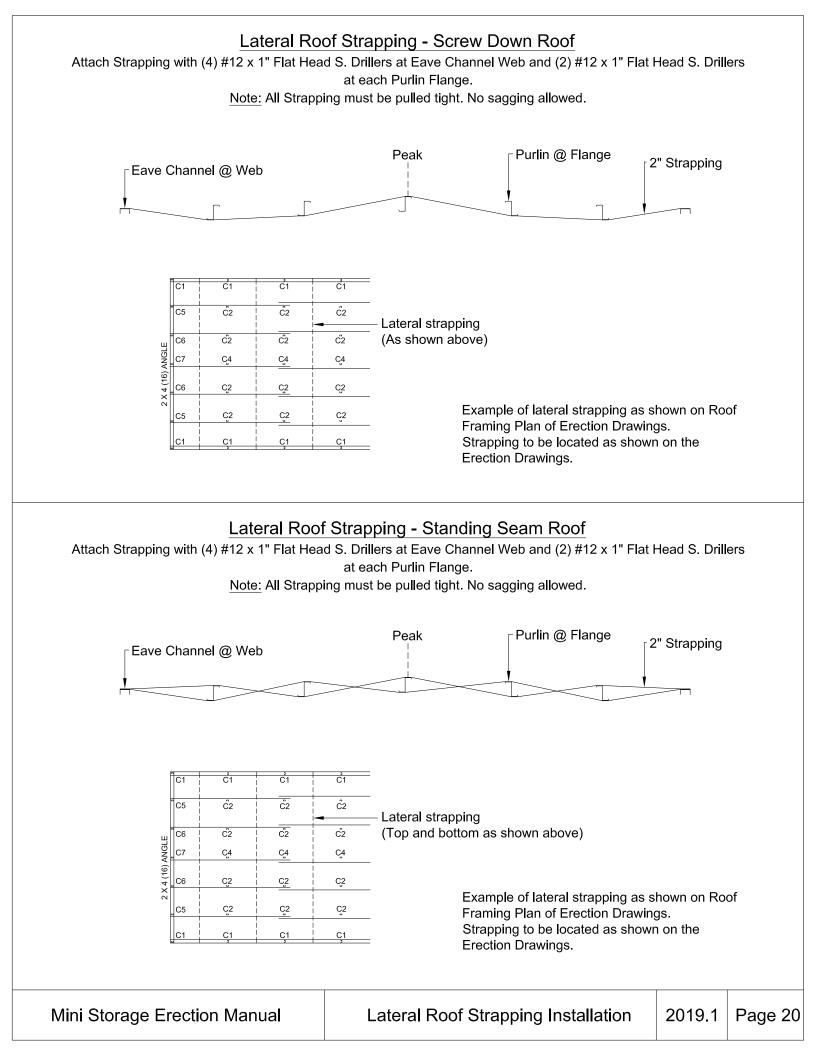

## Table of Contents

- 1. Base Channel Layout
- 2. Wall Girt Assembly
- 3. Wall Base with Panels
- 4. Wall Base with Door Jambs
- 5. Door Jambs with Panels
- 6. Door Header Assembly
- 7. Mullion Trim Assembly
- 8. Sidewall Framing with Door Jambs
- 9. Corner Trim Assembly
- 10. Stepdown Framing Detail
- 11. Stepdown Sheeting and Trim Detail
- 12. Support Cee Installation Detail
- 13. Sidewall Framing with Gutter or Eave Trim
- 14. Endwall Framing at Rake
- 15. High Side Condition (Single Slope Only)
- 16. Longitudinal Partition Wall Assembly
- 17. Lateral Partition Wall Assembly
- 18. Fastener Spacing and Pattern
- 19. Roof Panels at Ridge and Laps
- 20. Lateral Roof Strapping Installation
- 21. Roof and Wall "X" Strapping Installation
- 22. Pitch Maker and Pitched Eave Channel
- 23. Insulation Installation Details
- 24. Downspout Corrugated
- 25. Downspout Box

## "X" Strapping - Roof

Attach Strapping with (4) #12 x 1" Flat Head S. Drillers at each end and (2) #12 x 1" Flat Head S. Drillers at each Intermediate Member. Note: All Strapping must be pulled tight. No sagging allowed.