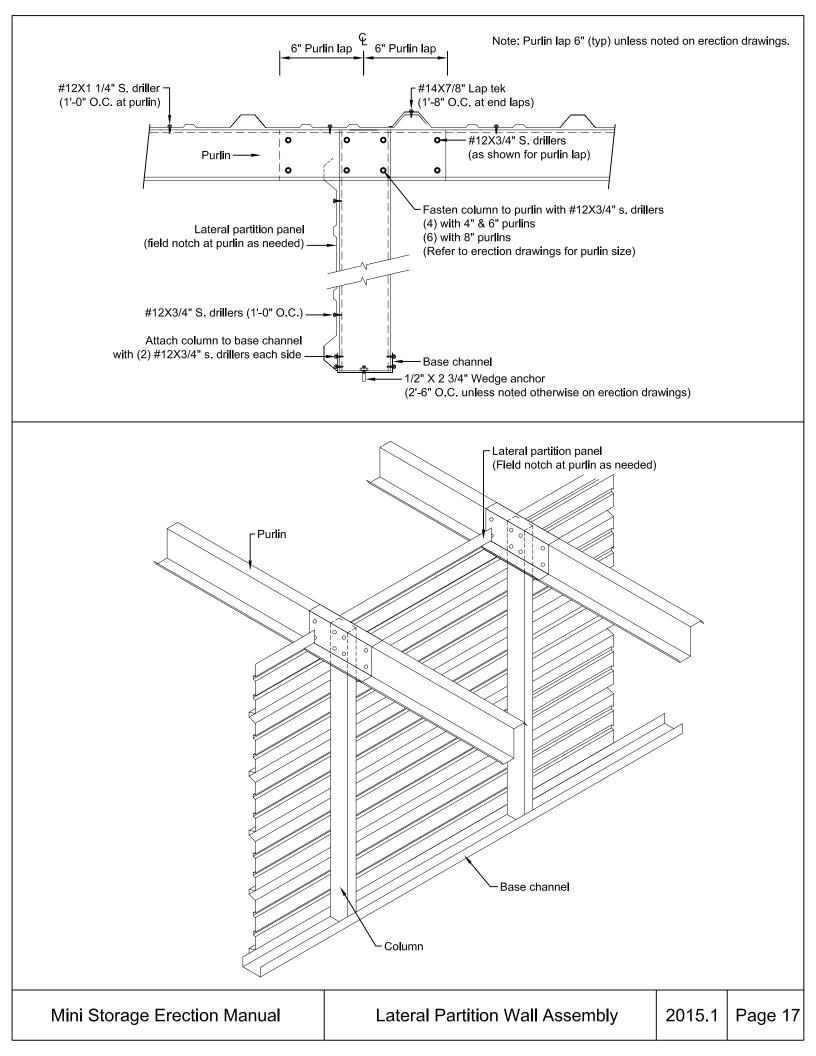

## Table of Contents

- 1. Base Channel Layout
- 2. Wall Girt Assembly
- 3. Wall Base with Panels
- 4. Wall Base with Door Jambs
- 5. Door Jambs with Panels
- 6. Door Header Assembly
- 7. Mullion Trim Assembly
- 8. Sidewall Framing with Door Jambs
- 9. Corner Trim Assembly
- 10. Stepdown Framing Detail
- 11. Stepdown Sheeting and Trim Detail
- 12. Support Cee Installation Detail
- 13. Sidewall Framing with Gutter or Eave Trim
- 14. Endwall Framing at Rake
- 15. High Side Condition (Single Slope Only)
- 16. Longitudinal Partition Wall Assembly
- 17. Lateral Partition Wall Assembly
- 18. Fastener Spacing and Pattern
- 19. Roof Panels at Ridge and Laps
- 20. Lateral Roof Strapping Installation
- 21. Roof and Wall "X" Strapping Installation
- 22. Pitch Maker and Pitched Eave Channel
- 23. Insulation Installation Details
- 24. Downspout Corrugated
- 25. Downspout Box