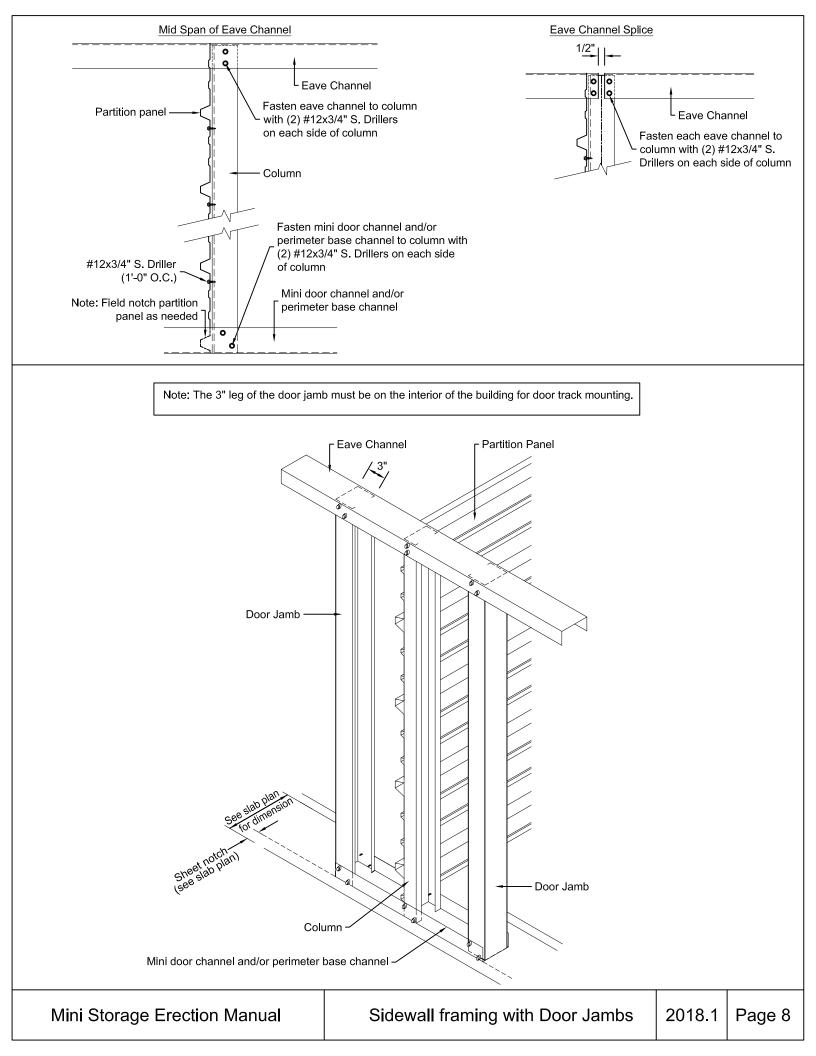

## Table of Contents

- 1. Base Channel Layout
- 2. Wall Girt Assembly
- 3. Wall Base with Panels
- 4. Wall Base with Door Jambs
- 5. Door Jambs with Panels
- 6. Door Header Assembly
- 7. Mullion Trim Assembly
- 8. Sidewall Framing with Door Jambs
- 9. Corner Trim Assembly
- 10. Stepdown Framing Detail
- 11. Stepdown Sheeting and Trim Detail
- 12. Support Cee Installation Detail
- 13. Sidewall Framing with Gutter or Eave Trim
- 14. Endwall Framing at Rake
- 15. High Side Condition (Single Slope Only)
- 16. Longitudinal Partition Wall Assembly
- 17. Lateral Partition Wall Assembly
- 18. Fastener Spacing and Pattern
- 19. Roof Panels at Ridge and Laps
- 20. Lateral Roof Strapping Installation
- 21. Roof and Wall "X" Strapping Installation
- 22. Pitch Maker and Pitched Eave Channel
- 23. Insulation Installation Details
- 24. Downspout Corrugated
- 25. Downspout Box