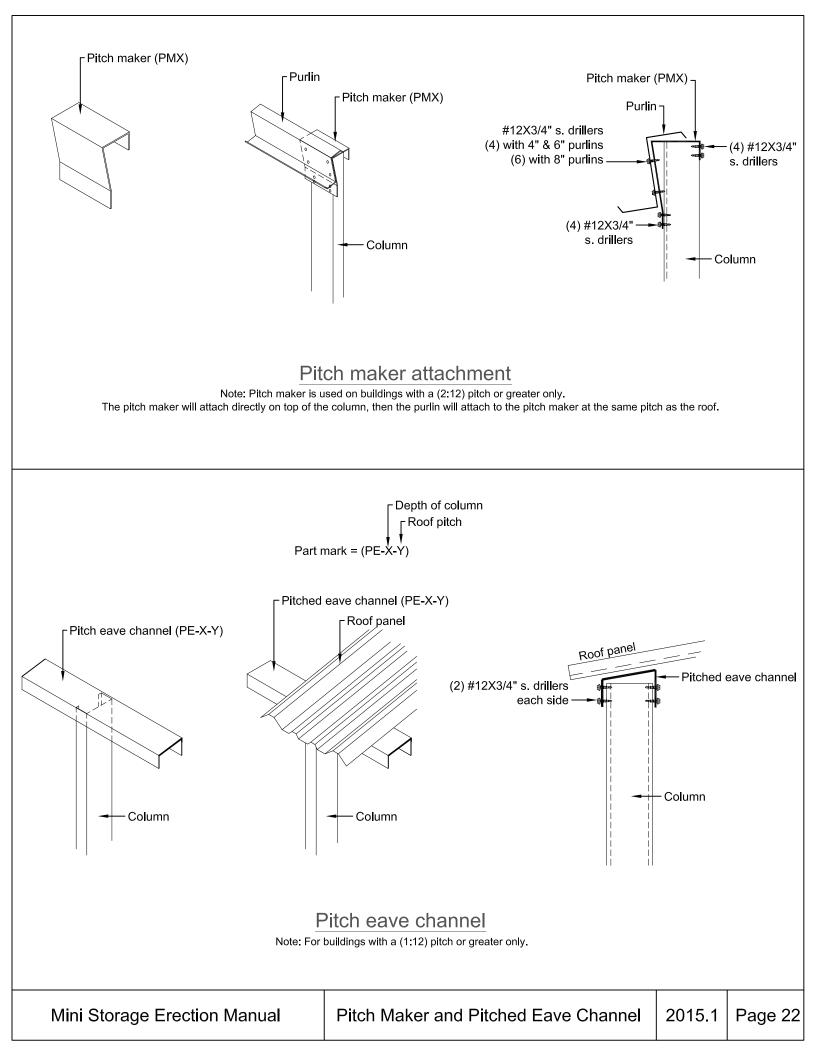

n Detail
- 13. Sidewall Framing with Gutter or Eave Trim
- 14. Endwall Framing at Rake
- 15. High Side Condition (Single Slope Only)
- 16. Longitudinal Partition Wall Assembly
- 17. Lateral Partition Wall Assembly
- 18. Fastener Spacing and Pattern
- 19. Roof Panels at Ridge and Laps
- 20. Lateral Roof Strapping Installation
- 21. Roof and Wall "X" Strapping Installation
- 22. Pitch Maker and Pitched Eave Channel
- 23. Insulation Installation Details
- 24. Downspout Corrugated
- 25. Downspout Box

Mini Storage Erection Manual









































## "X" Strapping - Roof

Attach Strapping with (4) #12 x 1" Flat Head S. Drillers at each end and (2) #12 x 1" Flat Head S. Drillers at each Intermediate Member. Note: All Strapping must be pulled tight. No sagging allowed.









Mini Storage Erection Manual

2019.1 Page 24