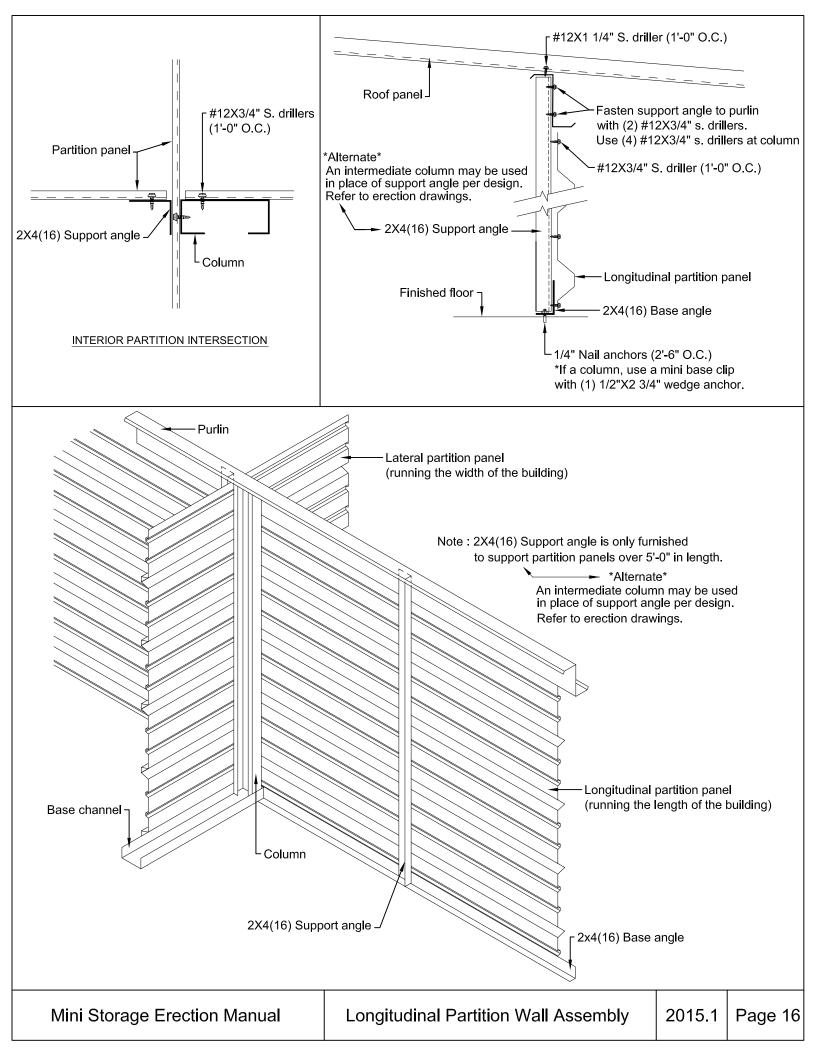

## Table of Contents

- 1. Base Channel Layout
- 2. Wall Girt Assembly
- 3. Wall Base with Panels
- 4. Wall Base with Door Jambs
- 5. Door Jambs with Panels
- 6. Door Header Assembly
- 7. Mullion Trim Assembly
- 8. Sidewall Framing with Door Jambs
- 9. Corner Trim Assembly
- 10. Stepdown Framing Detail
- 11. Stepdown Sheeting and Trim Detail
- 12. Support Cee Installation Detail
- 13. Sidewall Framing with Gutter or Eave Trim
- 14. Endwall Framing at Rake
- 15. High Side Condition (Single Slope Only)
- 16. Longitudinal Partition Wall Assembly
- 17. Lateral Partition Wall Assembly
- 18. Fastener Spacing and Pattern
- 19. Roof Panels at Ridge and Laps
- 20. Lateral Roof Strapping Installation
- 21. Roof and Wall "X" Strapping Installation
- 22. Pitch Maker and Pitched Eave Channel
- 23. Insulation Installation Details
- 24. Downspout Corrugated
- 25. Downspout Box