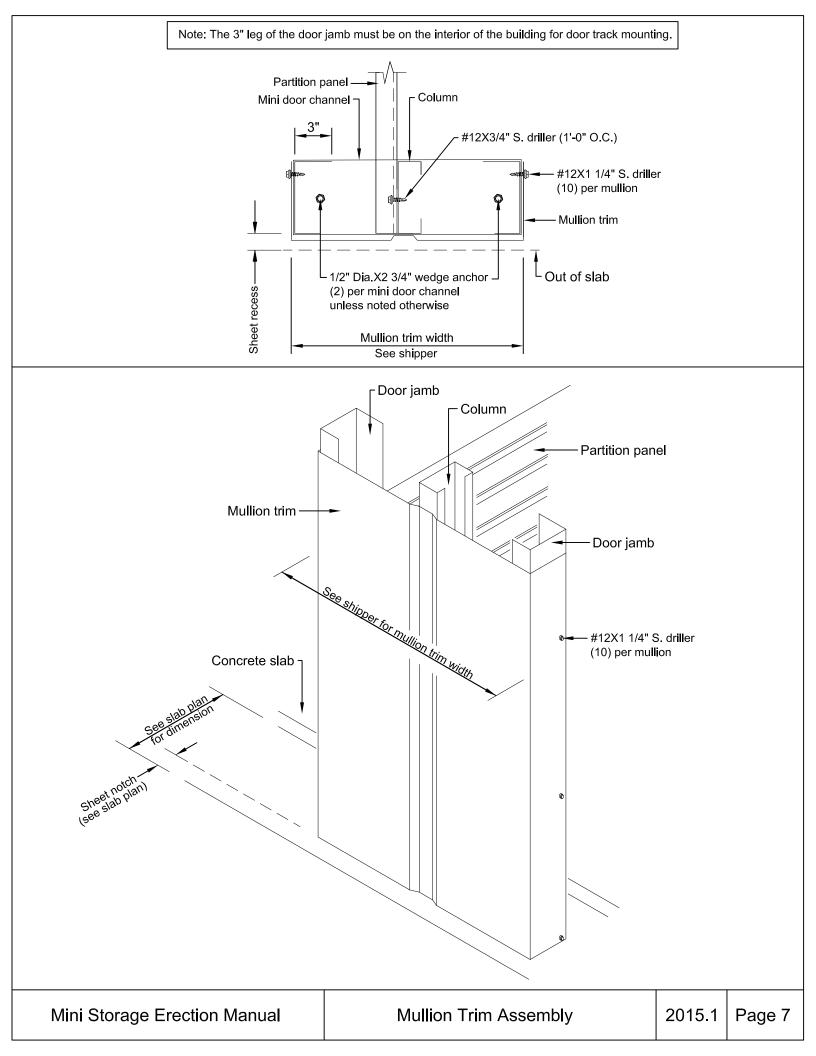

## Table of Contents

- 1. Base Channel Layout
- 2. Wall Girt Assembly
- 3. Wall Base with Panels
- 4. Wall Base with Door Jambs
- 5. Door Jambs with Panels
- 6. Door Header Assembly
- 7. Mullion Trim Assembly
- 8. Sidewall Framing with Door Jambs
- 9. Corner Trim Assembly
- 10. Stepdown Framing Detail
- 11. Stepdown Sheeting and Trim Detail
- 12. Support Cee Installation Detail
- 13. Sidewall Framing with Gutter or Eave Trim
- 14. Endwall Framing at Rake
- 15. High Side Condition (Single Slope Only)
- 16. Longitudinal Partition Wall Assembly
- 17. Lateral Partition Wall Assembly
- 18. Fastener Spacing and Pattern
- 19. Roof Panels at Ridge and Laps
- 20. Lateral Roof Strapping Installation
- 21. Roof and Wall "X" Strapping Installation
- 22. Pitch Maker and Pitched Eave Channel
- 23. Insulation Installation Details
- 24. Downspout Corrugated
- 25. Downspout Box