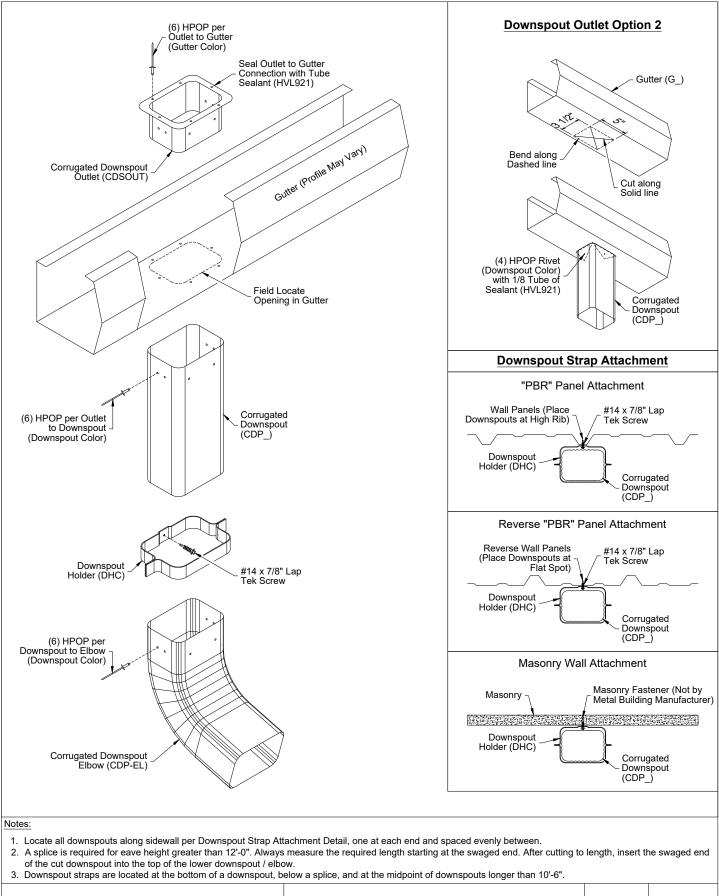

tail
- 13. Sidewall Framing with Gutter or Eave Trim
- 14. Endwall Framing at Rake
- 15. High Side Condition (Single Slope Only)
- 16. Longitudinal Partition Wall Assembly
- 17. Lateral Partition Wall Assembly
- 18. Fastener Spacing and Pattern
- 19. Roof Panels at Ridge and Laps
- 20. Lateral Roof Strapping Installation
- 21. Roof and Wall "X" Strapping Installation
- 22. Pitch Maker and Pitched Eave Channel
- 23. Insulation Installation Details
- 24. Downspout Corrugated
- 25. Downspout Box

Mini Storage Erection Manual









































## "X" Strapping - Roof

Attach Strapping with (4) #12 x 1" Flat Head S. Drillers at each end and (2) #12 x 1" Flat Head S. Drillers at each Intermediate Member. Note: All Strapping must be pulled tight. No sagging allowed.









Mini Storage Erection Manual

2019.1 Page 24