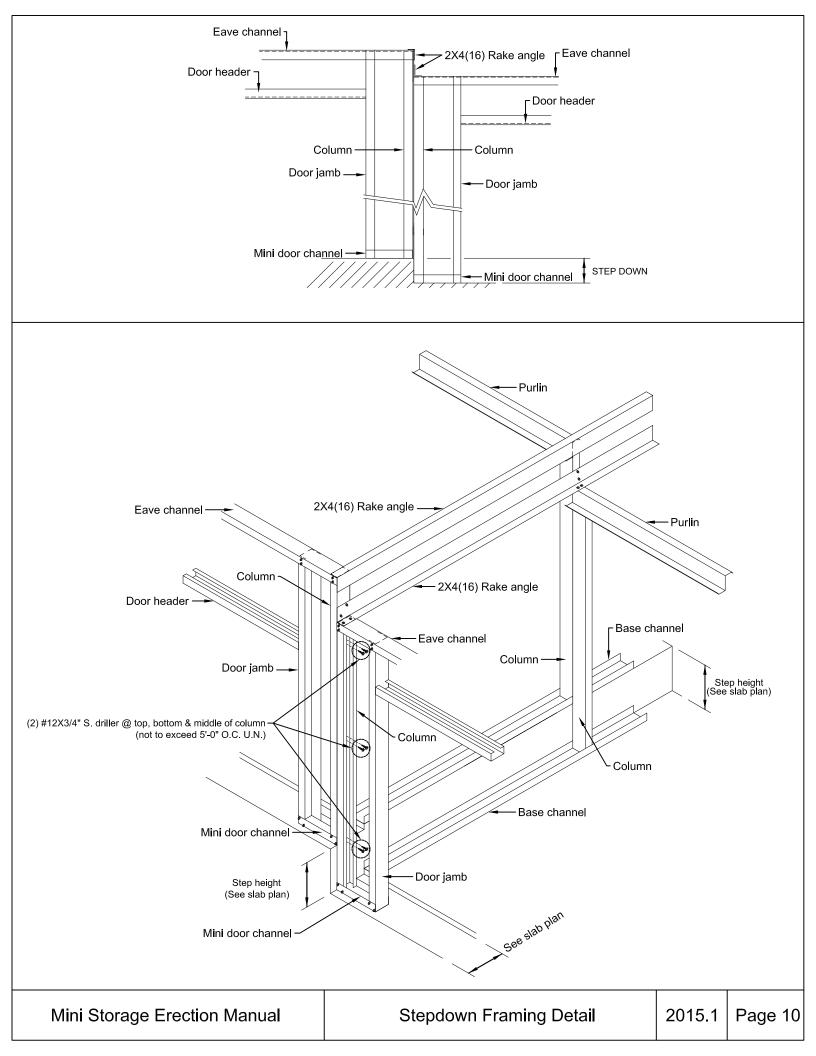

## Table of Contents

- 1. Base Channel Layout
- 2. Wall Girt Assembly
- 3. Wall Base with Panels
- 4. Wall Base with Door Jambs
- 5. Door Jambs with Panels
- 6. Door Header Assembly
- 7. Mullion Trim Assembly
- 8. Sidewall Framing with Door Jambs
- 9. Corner Trim Assembly
- 10. Stepdown Framing Detail
- 11. Stepdown Sheeting and Trim Detail
- 12. Support Cee Installation Detail
- 13. Sidewall Framing with Gutter or Eave Trim
- 14. Endwall Framing at Rake
- 15. High Side Condition (Single Slope Only)
- 16. Longitudinal Partition Wall Assembly
- 17. Lateral Partition Wall Assembly
- 18. Fastener Spacing and Pattern
- 19. Roof Panels at Ridge and Laps
- 20. Lateral Roof Strapping Installation
- 21. Roof and Wall "X" Strapping Installation
- 22. Pitch Maker and Pitched Eave Channel
- 23. Insulation Installation Details
- 24. Downspout Corrugated
- 25. Downspout Box