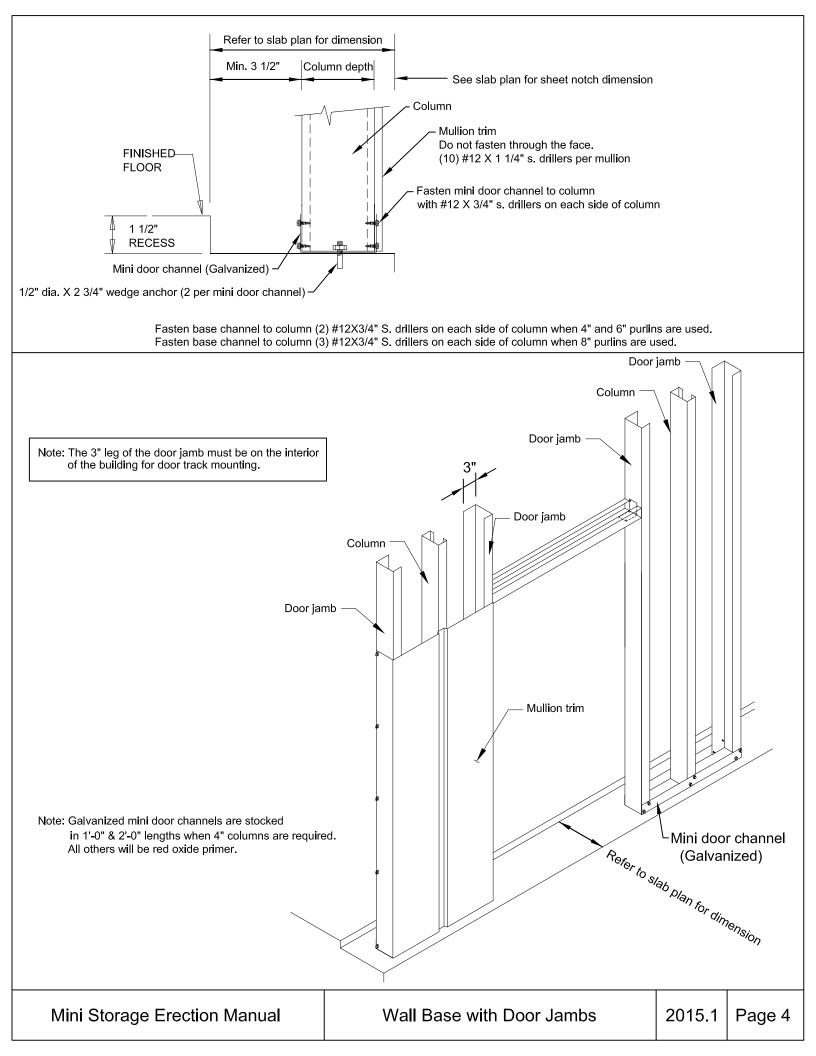

with Door Jambs
- 5. Door Jambs with Panels
- 6. Door Header Assembly
- 7. Mullion Trim Assembly
- 8. Sidewall Framing with Door Jambs
- 9. Corner Trim Assembly
- 10. Stepdown Framing Detail
- 11. Stepdown Sheeting and Trim Detail
- 12. Support Cee Installation Detail
- 13. Sidewall Framing with Gutter or Eave Trim
- 14. Endwall Framing at Rake
- 15. High Side Condition (Single Slope Only)
- 16. Longitudinal Partition Wall Assembly
- 17. Lateral Partition Wall Assembly
- 18. Fastener Spacing and Pattern
- 19. Roof Panels at Ridge and Laps
- 20. Lateral Roof Strapping Installation
- 21. Roof and Wall "X" Strapping Installation
- 22. Pitch Maker and Pitched Eave Channel
- 23. Insulation Installation Details
- 24. Downspout Corrugated
- 25. Downspout Box

Mini Storage Erection Manual









































## "X" Strapping - Roof

Attach Strapping with (4) #12 x 1" Flat Head S. Drillers at each end and (2) #12 x 1" Flat Head S. Drillers at each Intermediate Member. Note: All Strapping must be pulled tight. No sagging allowed.









Mini Storage Erection Manual

2019.1 Page 24