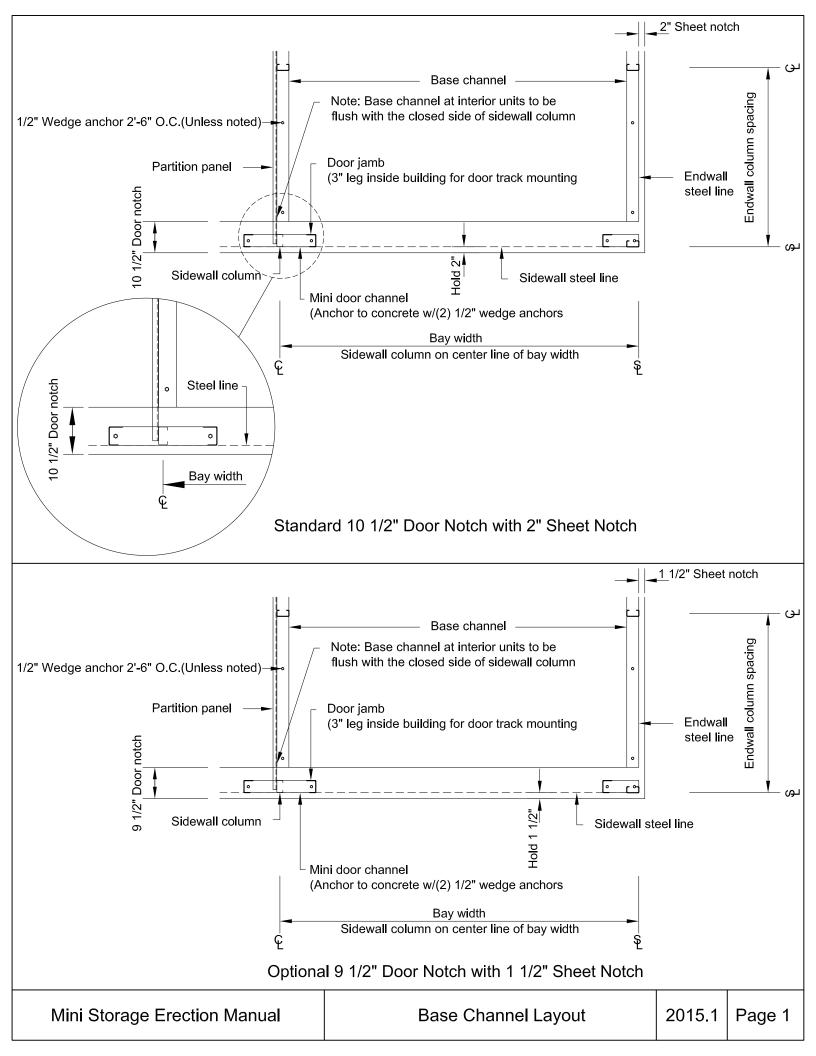

l Base with Door Jambs
- 5. Door Jambs with Panels
- 6. Door Header Assembly
- 7. Mullion Trim Assembly
- 8. Sidewall Framing with Door Jambs
- 9. Corner Trim Assembly
- 10. Stepdown Framing Detail
- 11. Stepdown Sheeting and Trim Detail
- 12. Support Cee Installation Detail
- 13. Sidewall Framing with Gutter or Eave Trim
- 14. Endwall Framing at Rake
- 15. High Side Condition (Single Slope Only)
- 16. Longitudinal Partition Wall Assembly
- 17. Lateral Partition Wall Assembly
- 18. Fastener Spacing and Pattern
- 19. Roof Panels at Ridge and Laps
- 20. Lateral Roof Strapping Installation
- 21. Roof and Wall "X" Strapping Installation
- 22. Pitch Maker and Pitched Eave Channel
- 23. Insulation Installation Details
- 24. Downspout Corrugated
- 25. Downspout Box

Mini Storage Erection Manual









































## "X" Strapping - Roof

Attach Strapping with (4) #12 x 1" Flat Head S. Drillers at each end and (2) #12 x 1" Flat Head S. Drillers at each Intermediate Member. Note: All Strapping must be pulled tight. No sagging allowed.









Mini Storage Erection Manual

2019.1 Page 24